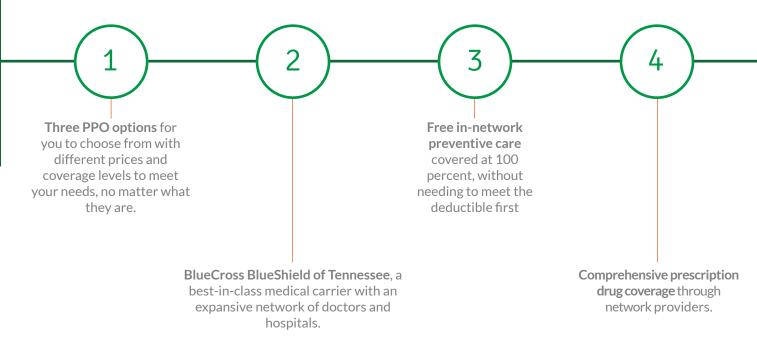

# Medical and Prescription Drug Coverage

At TruGreen, you don't just get an affordable medical and prescription drug plan for yourself and your family. Your medical and prescription drug coverage also includes access to:

### FYI

You can enroll in medical and prescription drug coverage if you're a regular full-time associate, and you may cover your legal spouse / domestic partner and children up to age 26. Coverage begins on the date following completion of 90 days of employment (the 91st day).